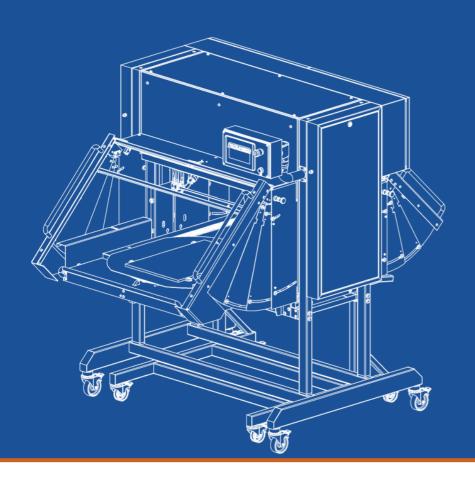

# ROUND CAKE CUTTING MACHINE

Cutting of products in individual formats

intuitive

<sub>l</sub> automatic

informations:

#### **BENEFITS**

- automatic rotation of the products in the cutting direction
- rectangles, squares, triangles, rhombs
- consistently high cutting quality
- intuitive operation via touch display
- Inductive blade heating up to approx.
   150°C
- perfectly uniform pieces

#### **KEY FEATURES**

- max. product size 600x400 mm
- square products, roll, cake bars on cutting plate
- KR double blade system for perfect cutting results
- **gentle cutting of the product** due to two reciprocating thin blades
- highest safety standards due to light grid
  no risk of injury
- chilled or fresh products
- also suitable for sensible products (e.g. creamy products, Sachertorte) etc.