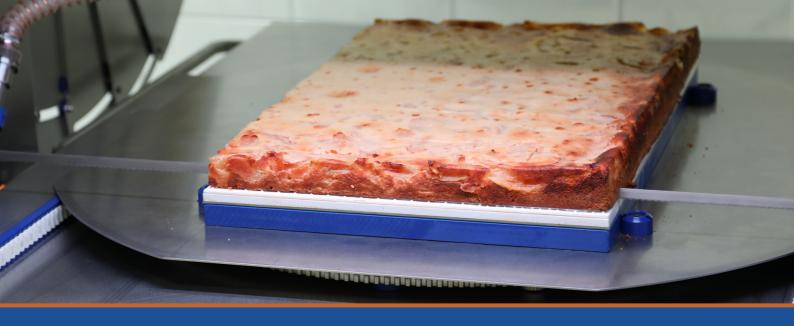

### **PRODUCT GALLERY**

#### **KEY FEATURES**

- max. product size 600x400 mm
- square products, roll, cake bars on cutting plate
- KR double blade system for perfect cutting results
- **gentle cutting of the product** due to two reciprocating thin blades
- highest safety standards due to light grid
  no risk of injury
- chilled or fresh products
- also suitable for sensible products (e.g. creamy products, Sachertorte) etc.