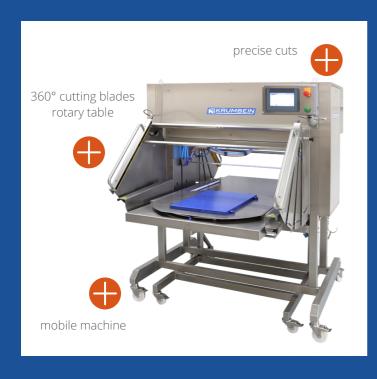

# ROUND CAKE CUTTING MACHINE

Cutting of products in individual formats

intuitive

<sub>l</sub> automatic

informations:

#### **BENEFITS**

- automatic rotation of the products in the cutting direction
- rectangles, squares, triangles, rhombs
- consistently high cutting quality
- intuitive operation via touch display
- Inductive blade heating up to approx.
   150°C
- perfectly uniform pieces

#### **KEY FEATURES**

- max. product size 600x400 mm
- square products, roll, cake bars on cutting plate
- KR double blade system for perfect cutting results
- **gentle cutting of the product** due to two reciprocating thin blades
- highest safety standards due to light grid
  no risk of injury
- chilled or fresh products
- also suitable for sensible products (e.g. creamy products, Sachertorte) etc.