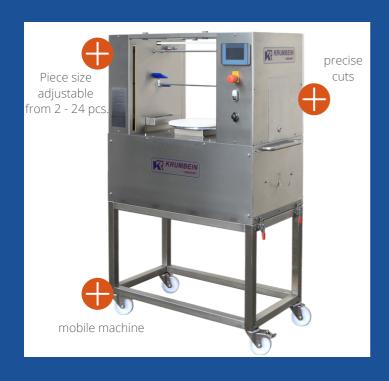

## **KEY FEATURES**

- cut directly on cutting plate or underlay
- KR double blade system precise cutting results
- high safety due to safety light grid
- for refrigerated or fresh products
- also suitable for sensitive products (creamy products, Sachertorte, Napoleon Cake etc.)
- piece number adjustable from 2 -24 pcs.
- mobile machine