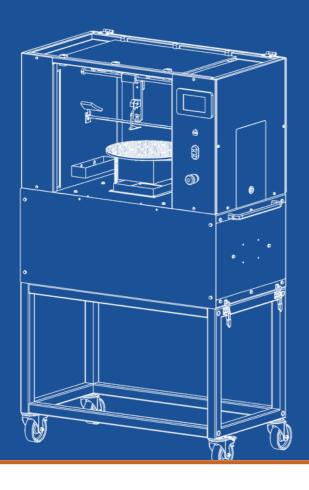

## **KEY FEATURES**

- cut directly on cutting plate or underlay
- KR double blade system precise cutting results
- high safety due to safety light grid
- for refrigerated or fresh products
- also suitable for sensitive products (creamy products, Sachertorte, Napoleon Cake etc.)
- piece number adjustable from 2 -24 pcs.
- mobile machine