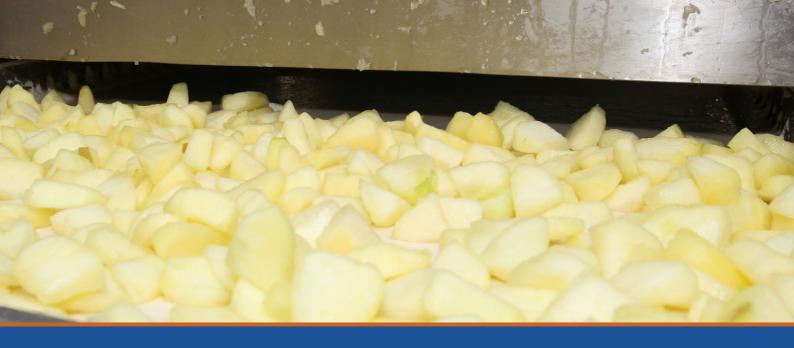

#### **BENEFITS**

- Fruit sprinkling system for spreading pourable freh resp. frozen fruits and pieces of fruits such as cherries, apple pieces, rhubarb pieces, plums
- handcrafted spreading pattern
- even application
- simple and intuitive machine operation
- infinitely variable adjustment of the spreading intensity

## **KEY FEATURES**

- automatic and even spreading of the fruit
- fast product change
- gentle processing
- sensor plate detection: automatic startstop
- individual storage of the programmes with the respective product name
- mobile machine
- hygienic design for intensive wet cleaning
- very easy to dismantle for cleaning no tools required