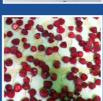

#### **BENEFITS**

- Fruit sprinkling system for spreading pourable freh resp. frozen fruits and pieces of fruits such as cherries, apple pieces, rhubarb pieces, plums
- handcrafted spreading pattern
- even application
- simple and intuitive machine operation
- infinitely variable adjustment of the spreading intensity

## **KEY FEATURES**

- automatic and even spreading of the fruit
- fast product change
- gentle processing
- sensor plate detection: automatic startstop
- individual storage of the programmes with the respective product name
- mobile machine
- hygienic design for intensive wet cleaning
- very easy to dismantle for cleaning no tools required