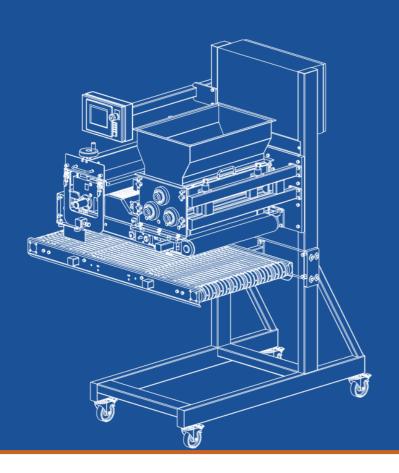

UFFS - 600

## **KEY FEATURES**

- automatic and even spreading of the fruit
- fast product change
- gentle processing
- sensor plate detection: automatic startstop
- individual storage of the programmes with the respective product name
- mobile machine
- hygienic design for intensive wet cleaning
- very easy to dismantle for cleaning no tools required

### **OPTIONS**

- selectable as version with or without conveyor belt
- automatic spreading material feeding belt and laxative belt of excess spreading material available