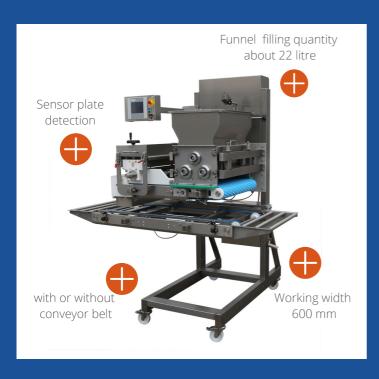

## **KEY FEATURES**

- automatic and even spreading of the fruit
- fast product change
- gentle processing
- sensor plate detection: automatic startstop
- individual storage of the programmes with the respective product name
- mobile machine
- hygienic design for intensive wet cleaning
- very easy to dismantle for cleaning no tools required

### **OPTIONS**

- selectable as version with or without conveyor belt
- automatic spreading material feeding belt and laxative belt of excess spreading material available