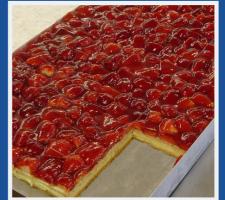

#### **BENEFITS**

- Fruit sprinkling system for spreading pourable freh resp. frozen fruits and pieces of fruits such as cherries, apple pieces, rhubarb pieces, plums
- handcrafted spreading pattern
- even application
- simple and intuitive machine operation
- infinitely variable adjustment of the spreading intensity

## **KEY FEATURES**

- automatic and even spreading of the fruit
- fast product change
- gentle processing
- sensor plate detection: automatic startstop
- individual storage of the programmes with the respective product name
- mobile machine
- hygienic design for intensive wet cleaning
- very easy to dismantle for cleaning no tools required