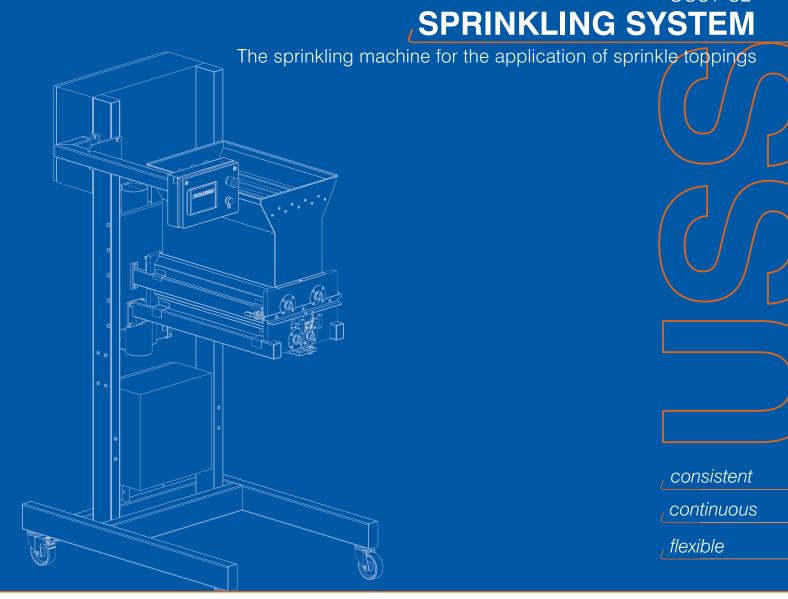

# USS1-S2

For more

### **MAIN FEATURES**

- Easy to operate
- Sprinkling machine for the even distribution of sprinkle toppings
- Modular construction (C-Frame)
- Hygienic design
- > Sprinkling pattern appears hand-crafted