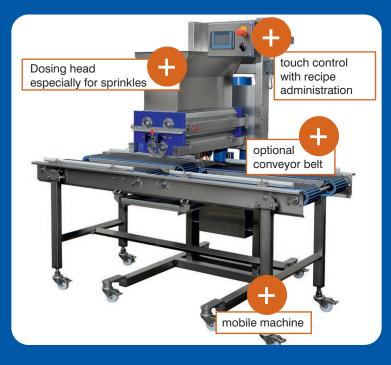

#### **BENEFITS**

- ✓ Available with or without conveyor belt
- ✓ Infinitely variable adjustment of the sprinkling intensity
- ✓ Possible use on top of external line without conveyor belt
- ✓ Consideration of the size and shape (extra fine or coarse) through the speed adjustment of each sprinkling roller
- Easy disassembly of important machine parts for an effective cleaning – without tools
- √ Rinsing in the dishwasher

### **MAIN FEATURES**

- Easy to operate
- Sprinkling machine for the even distribution of sprinkle toppings
- Modular construction (C-Frame)
- Hygienic design
- > Sprinkling pattern appears hand-crafted

## **AVAILABLE OPTIONS**

- Conveyor belt for trays (grid belt) as well as for products (round belt) usable
- Machine without conveyor can be used on top of an external transport band
- ▶ Interlinking with other machines possible